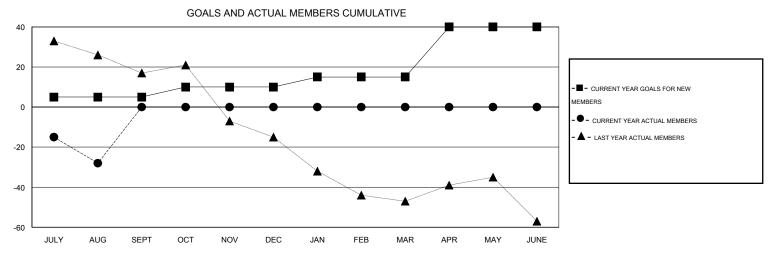

## GOALS AND ACTUAL NEW CLUBS CUMULATIVE

| DROPPED CLUBS: 0 |    | 7 CLUBS OF 45 ADDED 1 OR MORE<br>NEW MEMBERS | GENDER DISTRIBUTION  MALE 1,350 (84.85%) |              |     |
|------------------|----|----------------------------------------------|------------------------------------------|--------------|-----|
| DROPPED MEMBERS  |    |                                              | FEMALE                                   | 241 (15.15%) |     |
| DECEASED         | 6  | CLICK HERE FOR HEALTH ASSESSMENT DATA        |                                          |              | 454 |
| CLUB CANCELLED   | 0  |                                              | FAMILY UNIT MEMBERS                      |              | 154 |
| OTHER            | 32 |                                              | HEAD OF HOUSEHOLD                        |              | 77  |
| TOTAL            | 38 |                                              | NON-HEAD OF HOUSEHOLD                    |              | 77  |