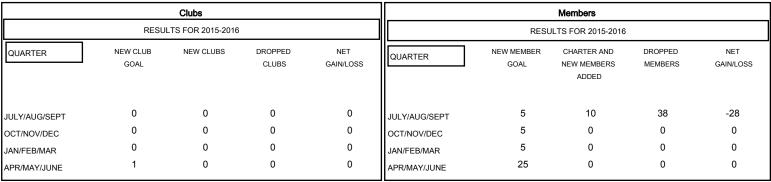

## GOALS AND ACTUAL NEW CLUBS CUMULATIVE

| DROPPED CLUBS: 0 |    | 7 CLUBS OF 45 ADDED 1 OR MORE<br>NEW MEMBERS | GENDER DISTRIBUTION  MALE 1,350 (84.85%) |              |     |
|------------------|----|----------------------------------------------|------------------------------------------|--------------|-----|
| DROPPED MEMBERS  |    |                                              | FEMALE                                   | 241 (15.15%) |     |
| DECEASED         | 6  | CLICK HERE FOR HEALTH ASSESSMENT DATA        |                                          |              | 454 |
| CLUB CANCELLED   | 0  |                                              | FAMILY UNIT MEMBERS                      |              | 154 |
| OTHER            | 32 |                                              | HEAD OF HOUSEHOLD                        |              | 77  |
| TOTAL            | 38 |                                              | NON-HEAD OF HOUSEHOLD                    |              | 77  |